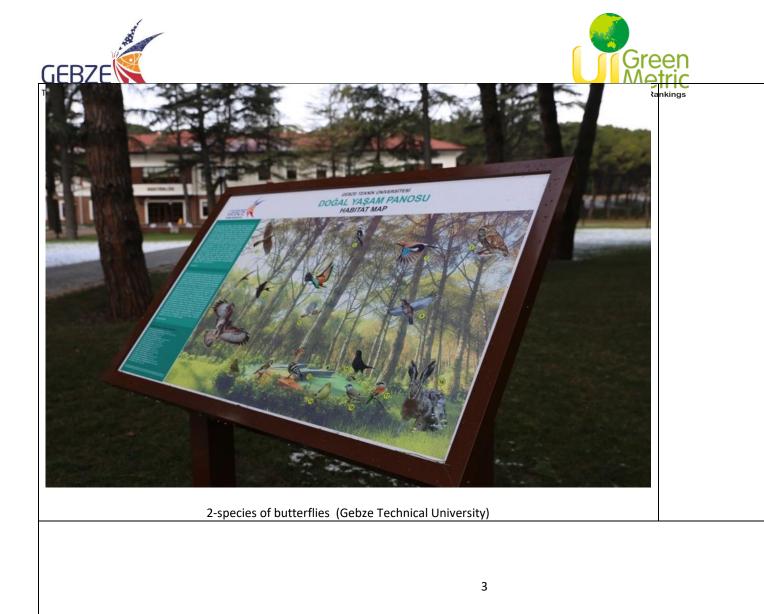

## Description:

1-2. The bird and butterfly species found on campus are identified and boards showing these species are placed on the Campus.

3. There are olive tree fields on the campus, and olives are harvested each year, sometimes festivals are organized and the olives are used for olive oil production.