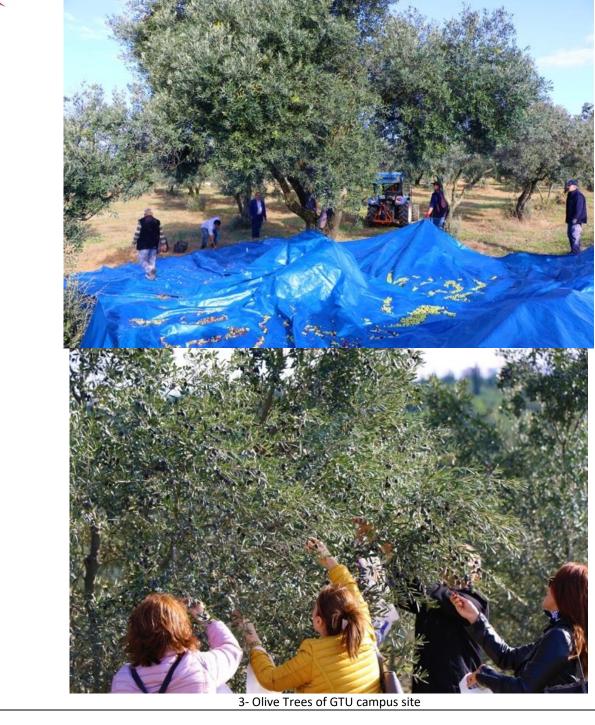

**4-5-6-7-8**. We are leading a nature-friendly sustainable life on our green campus with our animal friends. You can see examples like dogs, cats, and turtles in their natural habitat.

9-10-11. Feeding areas have been created 15 different spots for stay animals, are these areas actively used thanks to the interest of both students and staff