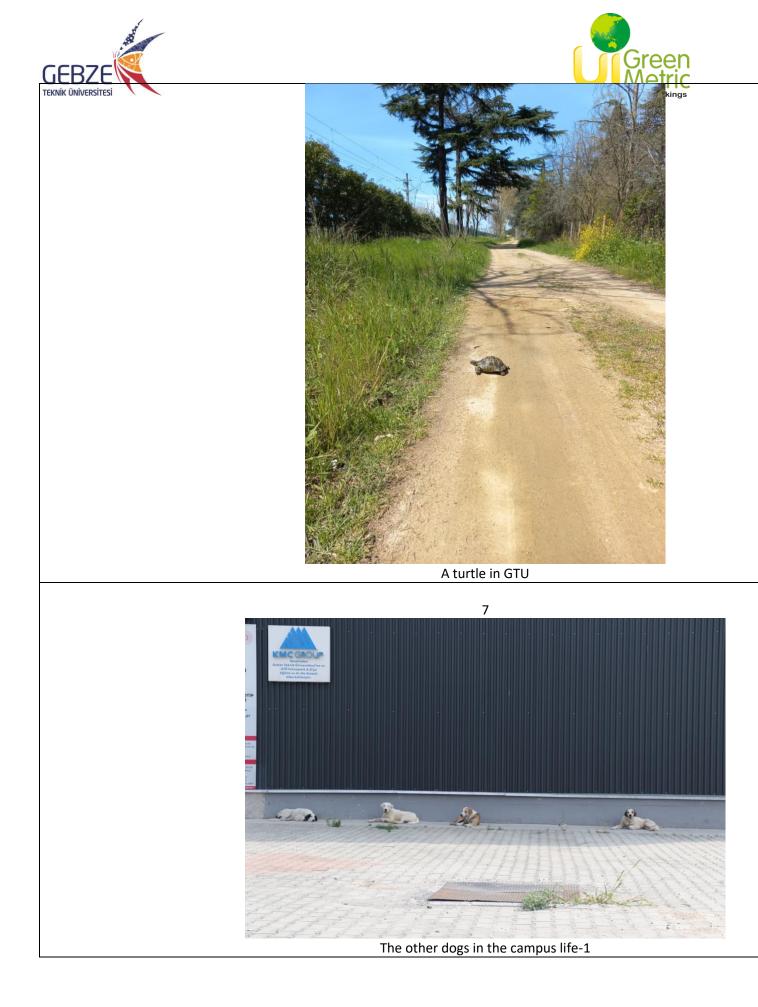

**4-5-6-7-8**. We are leading a nature-friendly sustainable life on our green campus with our animal friends. You can see examples like dogs, cats, and turtles in their natural habitat.

9-10-11. Feeding areas have been created 15 different spots for stay animals, are these areas actively used thanks to the interest of both students and staff