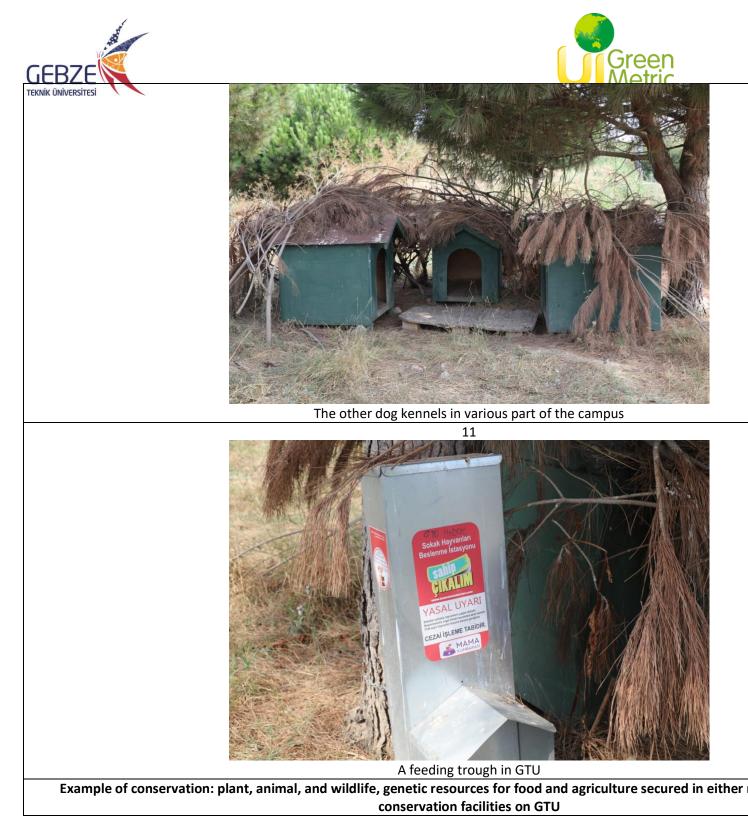

**4-5-6-7-8**. We are leading a nature-friendly sustainable life on our green campus with our animal friends. You can see examples like dogs, cats, and turtles in their natural habitat.

9-10-11. Feeding areas have been created 15 different spots for stay animals, are these areas actively used thanks to the interest of both students and staff