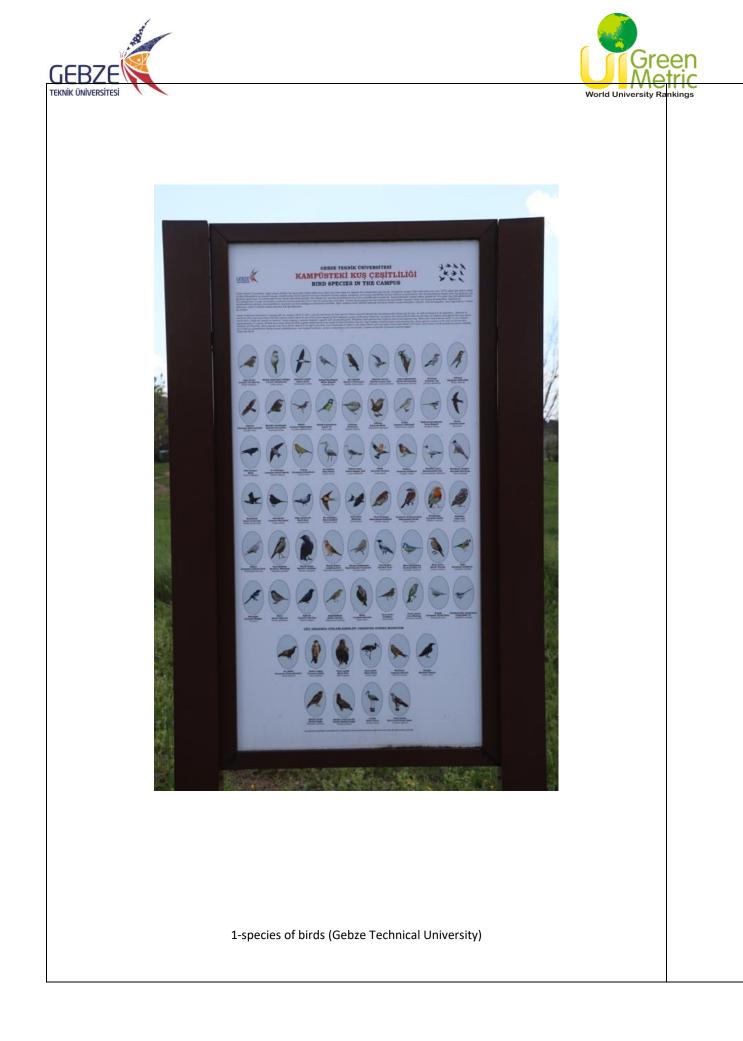

## Description:

1-2. The bird and butterfly species found on campus are identified and boards showing these species are placed on the Campus.

3. There are olive tree fields on the campus, and olives are harvested each year, sometimes festivals are organized and the olives are used for olive oil production.