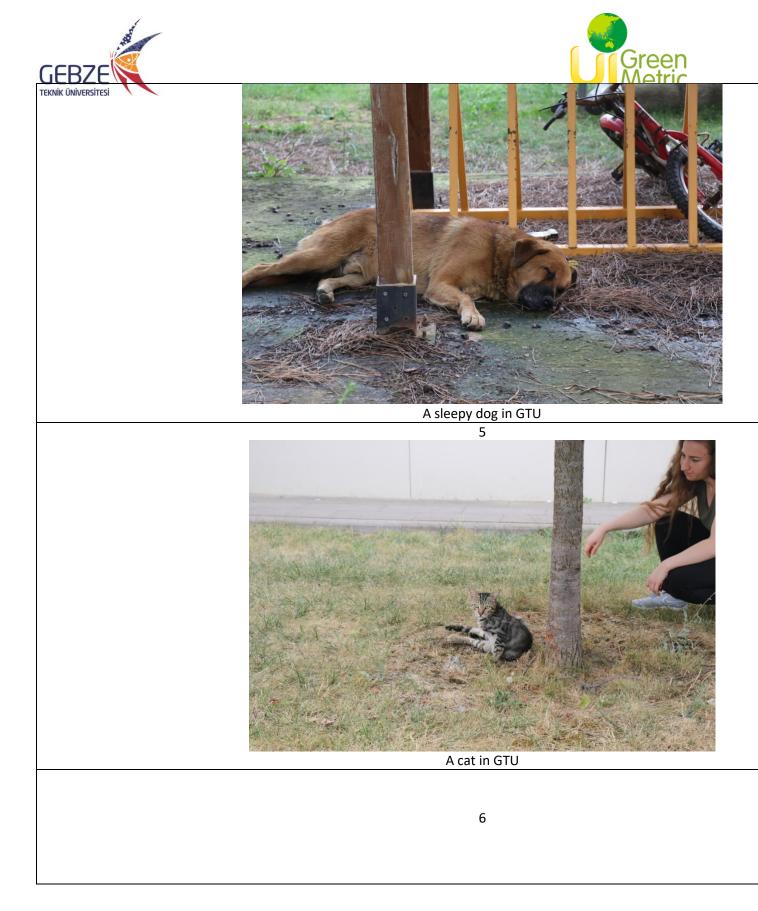

**4-5-6-7-8**. We are leading a nature-friendly sustainable life on our green campus with our animal friends. You can see examples like dogs, cats, and turtles in their natural habitat.

9-10-11. Feeding areas have been created 15 different spots for stay animals, are these areas actively used thanks to the interest of both students and staff